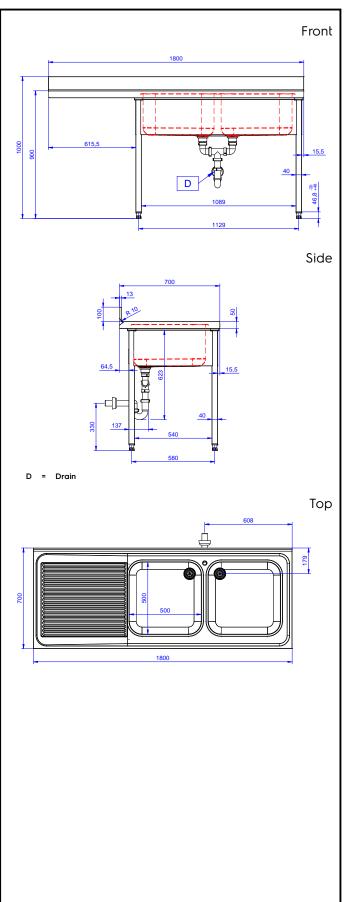

## Key Information:

| External dimensions, Width:  |              |
|------------------------------|--------------|
| 133198 (NDBD1817L)           | 1800 mm      |
| External dimensions, Depth:  | 700 mm       |
| External dimensions, Height: | 1000 mm      |
| Upstand Dimensions, Height:  | 100 mm       |
| Upstand Dimensions, Depth:   | 13 mm        |
| Upstand Dimensions, Radius:  | R=17         |
| Bowls number                 | 2            |
| Bowl dimensions              | 500x500xH250 |
| Worktop thickness:           | 50 mm        |
| Net weight:                  | 62 kg        |
|                              |              |