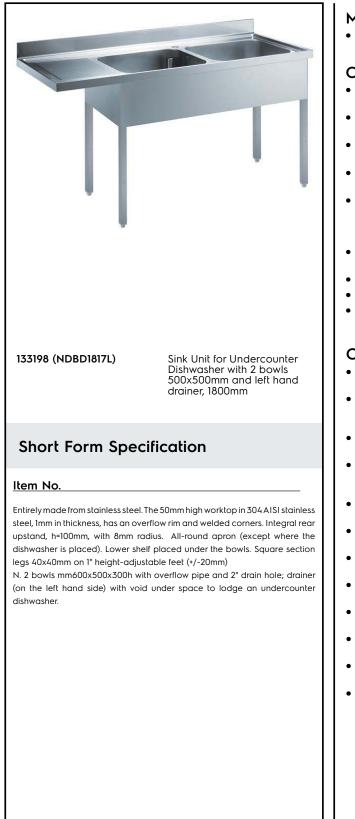

### Construction

- Sink tops easily slotted onto the legs and taps are easily installed from the rear.
- Square section legs and 40 mm height-adjustable feet in 304 AISI stainless steel.
- 100 mm upstand with 8 mm radioused corner and 13 mm deep, designed to be used against a wall.
- 50 mm worktop in 304 AISI stainless steel, 10/10 in thickness with overflow rim along the top.
- 40 mm-thick lower shelf slots easily into place at a height of 200 mm from the floor. solid shelves supplied as standard, perforated shelves supplied on request.
- Bottom part of drain left free to house an undercounter dishwasher.
- Wide range of taps are available to suit every need.
- Drainage area suitable for drying operations
- 100 mm upstand with 10 mm radioused corner and 13 mm deep, designed to be used against a wall.

## Key Information:

| External dimensions, Width:  |              |
|------------------------------|--------------|
| 133198 (NDBD1817L)           | 1800 mm      |
| External dimensions, Depth:  | 700 mm       |
| External dimensions, Height: | 1000 mm      |
| Upstand Dimensions, Height:  | 100 mm       |
| Upstand Dimensions, Depth:   | 13 mm        |
| Upstand Dimensions, Radius:  | R=17         |
| Bowls number                 | 2            |
| Bowl dimensions              | 500x500xH250 |
| Worktop thickness:           | 50 mm        |
| Net weight:                  | 62 kg        |
|                              |              |